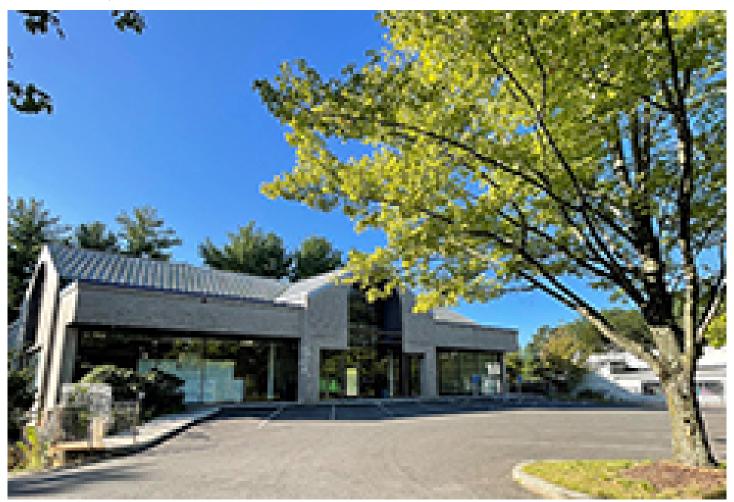

## Kornreich of Angel Commercial completes \$3.9 million sale - 6,617 s/f building

December 22, 2023 - Connecticut

950 Post Road East - Westport, CT

Westport, CT Angel Commercial, LLC completed the sale of 950 Post Rd. East, for \$3.9 million. The 6,617 s/f building on 0.67 acres was previously the home of Men's Warehouse.

950 Post Rd. East has visibility with 165' linear feet of frontage on Rte. 1 and is accessible. It is near I-95 and retail destinations, including Starbucks, Crate & Barrel, Patio.com, and a Maserati dealership. Built in 1989, the building is handicap accessible, with surface parking in front of the building and garage parking beneath the building.