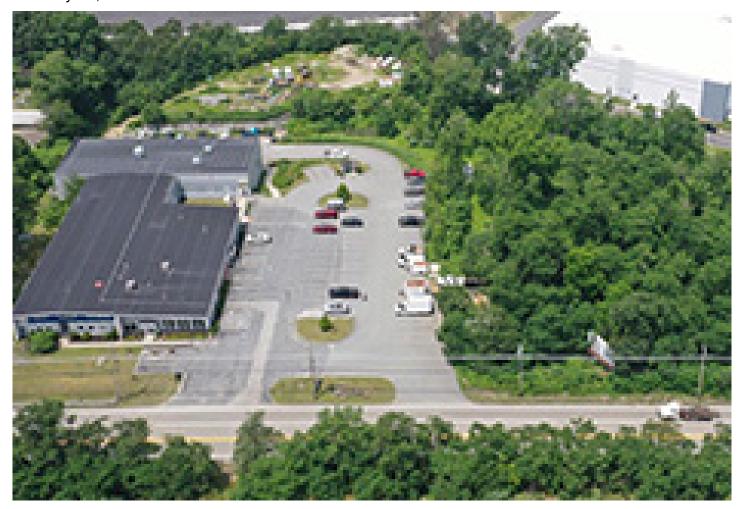

## **Greater Boston Commercial Properties closes two sales totaling \$5.025 million**

January 05, 2024 - Front Section

697 Hartford Turnpike - Shrewsbury, MA

Shrewsbury, MA Tyler DeWolfe and Nishan Papazian of Greater Boston Commercial Properties, Inc. closed two sales totaling \$5.025 million. DeWolfe and Papazian represented the seller, Tucker Farm, LLC, in the sale of 2.09 acres located at 709-715 Hartford Tpke. DeWolfe and Papazian also represented the seller, 697 Hartford Turnpike, LLC in the sale of the adjacent property, 697 Hartford Tpke. The 36,000 s/f multi-tenant flex building sold for \$4.3 million. The buyer in this transaction was represented by Andy Murray of A. Murray Real Estate, LLC.