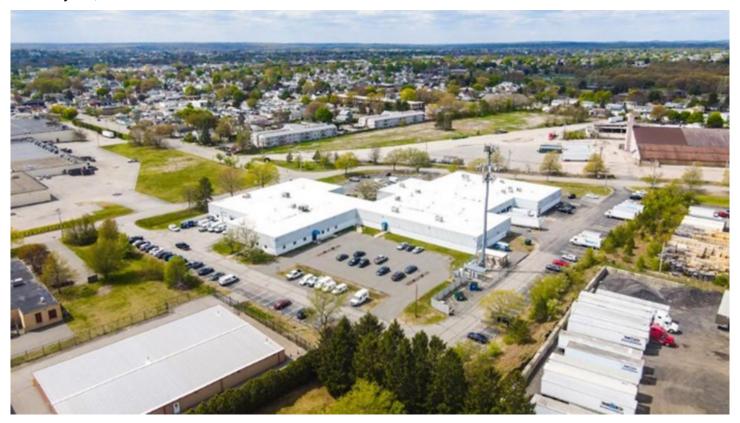

## Marcus & Millichap facilitates \$8.9 million sale of 64,928 s/f industrial warehouse

January 12, 2024 - Rhode Island

670-710 Narragansett Park Drive - Pawtucket, RI

Pawtucket, RI Marcus & Millichap negotiated the sale of industrial warehouses for \$8.95 million.

These industrial warehouses spanning 64,928 s/f are located at 670-710 Narragansett Park Dr., situated in Narragansett Business Park, near I-95. The property is comprised of six suites and offers parking on site.