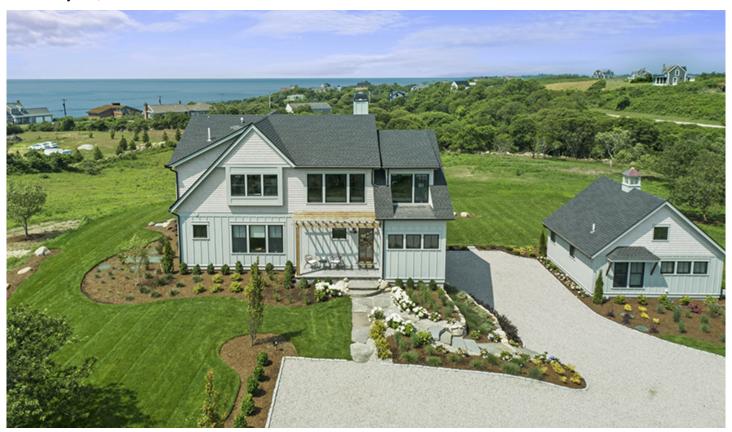

Custom designed by Meridian Homes, this contemporary style house is on 2.79 acres and offers four bedrooms, four full and one half baths and ocean views. Cathedral ceilings, a gas fireplace, and landscaped grounds make up some of the property highlights.

"We are thrilled to see the continued strong demand for property on Block Island, exemplified by the rapid sale of this new build after just one showing," Tobin said. "It's clear that Block Island is emerging as the premier destination for those seeking their vacation home. The island's charm, natural beauty, and vibrant community make it a perfect choice for those looking to invest in a unique getaway."