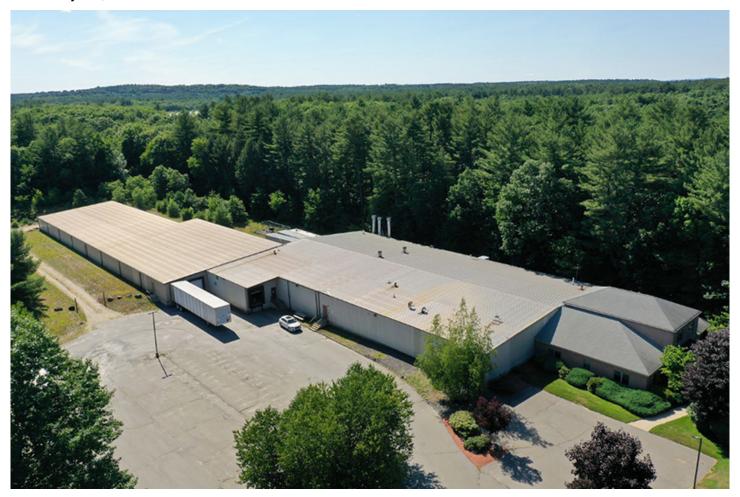

## O'Brien of Greater Boston Commercial Properties sells 40,374 s/f industrial building for \$2.55 million

February 16, 2024 - Front Section

76 Walker Road - Shirley, Mass.

Shirley, MA Bret O'Brien of Greater Boston Commercial Properties, Inc. represented the buyer in the acquisition of 76 Walker Rd. The 40,374 s/f industrial building is located on 5.01 acres. Cash Flow Realty Trust purchased the property at the end of 2023 as an investment at a purchase price of \$2.55 million.