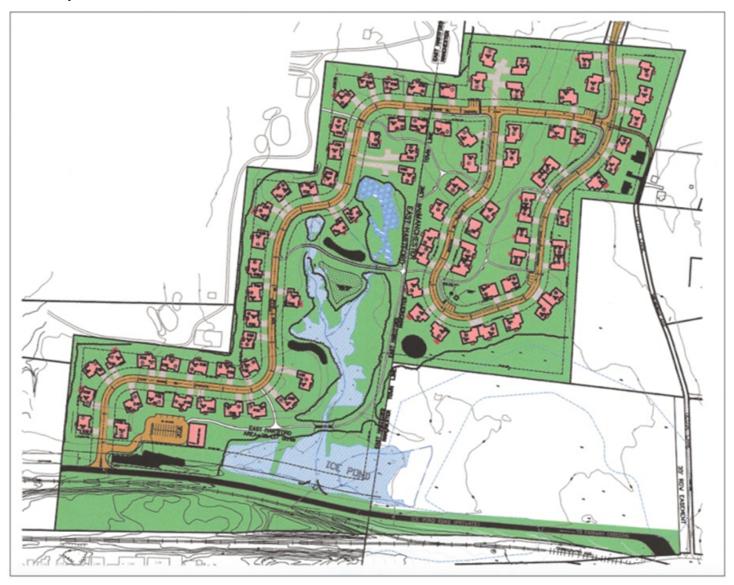

## **CCIM CT Chapter deal of the month**

February 16, 2024 - Connecticut

Conceptual plan for residential development - East Hartford/Manchester, CT

Manchester, CT The CT CCIM Chapter recognized the following deal of the month:

The property was purchased by Saina Homes LLC, which is planning to build a large-scale multifamily residential development. The owners are working with local officials to develop plans that best fit the site and community.