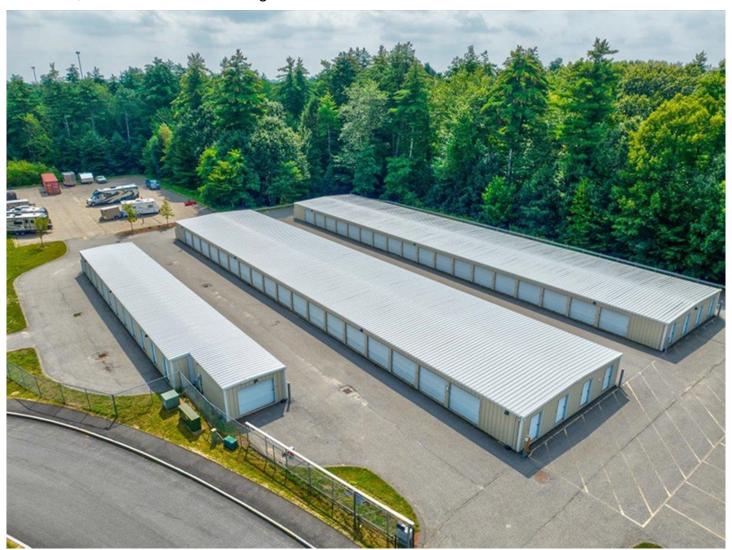

StorageTek has purchased the facility, f.k.a. Bellamy Knox Self-Storage, located at 1800 Lilac Ln.,

off Rte.155.

The 2.97-acre site is improved with three self-storage metal buildings having 111 rental units and 59 outdoor storage spaces.