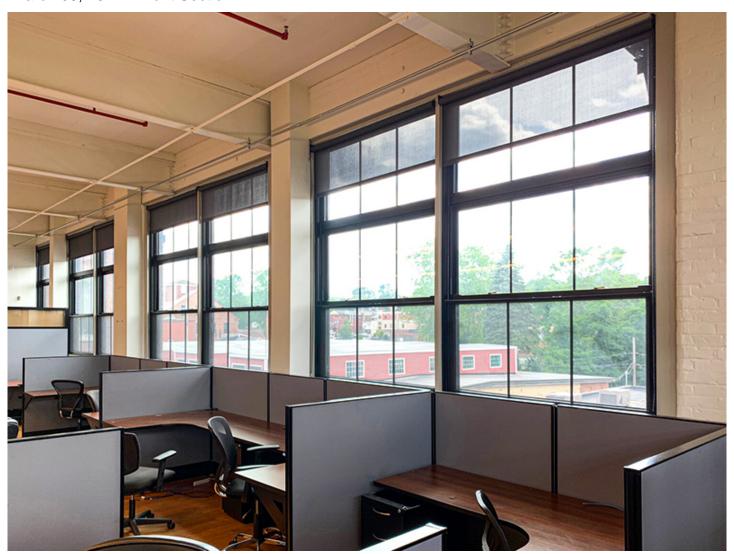

## Sweeney and Rouse of Sweeney Real Estate & Appraisal arrange 3,723 s/f lease to GE

March 08, 2024 - Front Section

East Greenwich, RI Thomas Sweeney, SIOR and Christina Rouse of Sweeney Real Estate & Appraisal represented the landlords of 42 Ladd St., the Greenwich Mills located on the Warwick/East Greenwich town line in the lease agreement with GE Renewables US LLC. GE will occupy 3,723s/f of office space on the second floor of Building 2 at the Greenwich Mills.

The Greenwich Mills Complex includes two buildings comprising over 100,000 s/f of office and retail spaces featuring industrial design characteristics.

New England Real Estate Journal - 17 Accord Park Drive #207, Norwell MA 02061 - (781) 878-4540