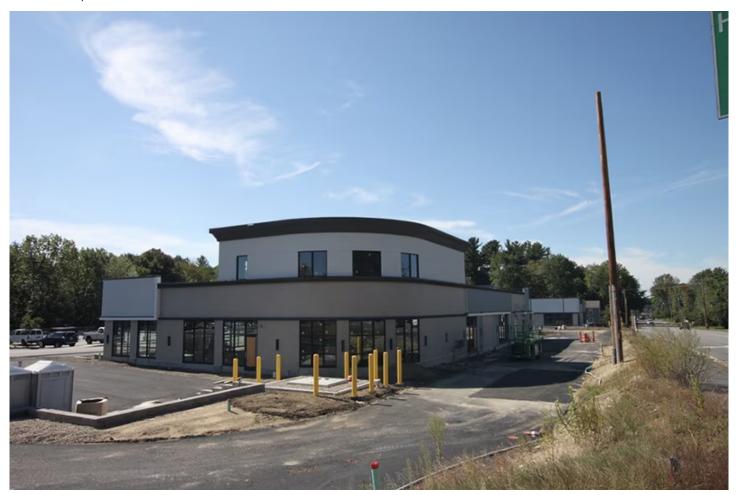

## NAI Glickman Kovago & Jacobs brokers multiple leases at Timpany Crossroads

March 29, 2024 - Retail

Gardner, MA NAI Glickman Kovago & Jacobs, representing Timpany Crossroads, LLC, facilitated multiple leases within the newly developed Timpany Crossroads Plaza at 308-320 West Bdwy. The plaza, which commenced construction in 2020 and concluded in 2023, features two multi-tenant retail buildings and a 7,000 s/f restaurant pad site.

The team, led by Jacobs and vice president Tim Whittredge, acted on behalf of the landlord in all four transactions. The recent additions of Jersey Mike's, Central Mass Dental, Clearview

Dermatology, and Verizon Wireless have brought the plaza to full occupancy, complementing existing national retailers such as Starbucks, 99 Restaurant, and Edward Jones.