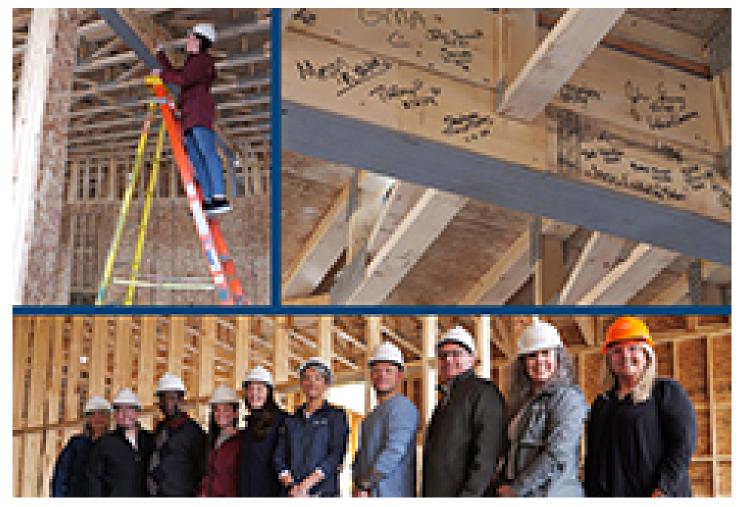

## North Branch Construction holds beam signing at Easterseals Gammon Academy School

April 05, 2024 - Northern New England

Shown are: Easterseals NH leadership and Gammon Academy School staff celebrate a beam signing event at the new Gammon Academy School building.

Manchester, NH Easterseals NH hosted a beam signing event at the new Gammon Academy School project under construction with North Branch Construction. Easterseals NH leadership and Gammon Academy School staff attended for an opportunity to leave signatures and well-wishing messages on a structural beam recently installed in the new facility.