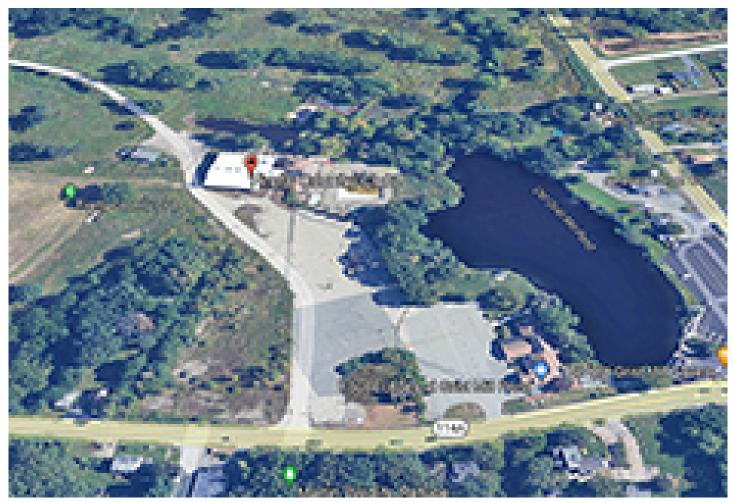

## Olympus Group sells 25,000 s/f former Firefly Clubhouse - \$3.8 million

April 12, 2024 - Rhode Island

East Providence, RI The former Firefly Clubhouse at 350 Fall River Ave., on the East Providence/Seekonk line has sold for \$3.8 million. The 25,000 s/f facility on 10 acres will become the Macaw Country Club.

The revitalized center will feature indoor banquet dining/entertainment, sports training with locker rooms and day spa amenities. Outdoor development will include family cafe, multiple swimming areas, tennis courts and soccer field.