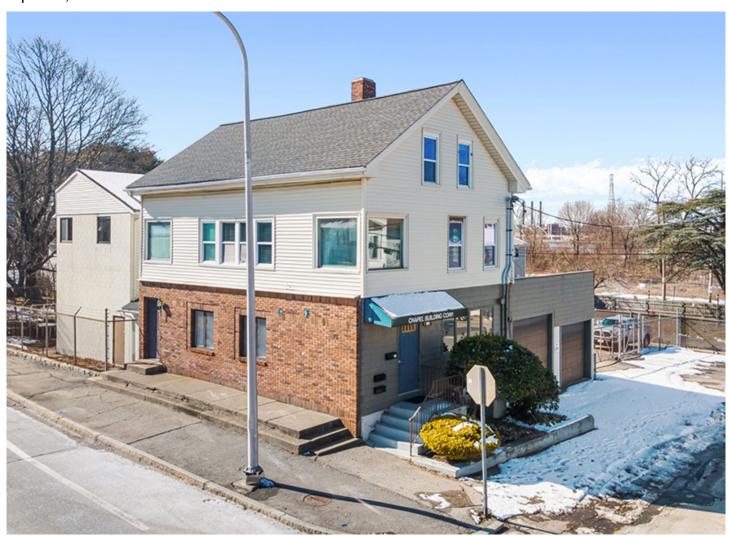

## Kaufman of Lila Delman Compass sells 7,708 s/f

April 12, 2024 - Rhode Island

33 Veterans Memorial Parkway - East Providence, RI

East Providence, RI Lila Delman Compass negotiated the sale of 33 Veterans Memorial Pkwy. for \$750,000. Jonathan Kaufman, sales associate of The Local Group of Lila Delman Compass, represented the buyer. Kevin Casey, vice president, brokerage of Sweeney Real Estate & Appraisal represented the sellers.

The 7,708 s/f mixed-use commercial property is on a 10,000 s/f lot, and offers space that could be

used for residences, offices or a warehouse.

"Working with the buyers on this property was particularly special because of their ambitions," said Jonathan Kaufman. "They're deeply rooted in the East Providence community and have such great plans for the property."