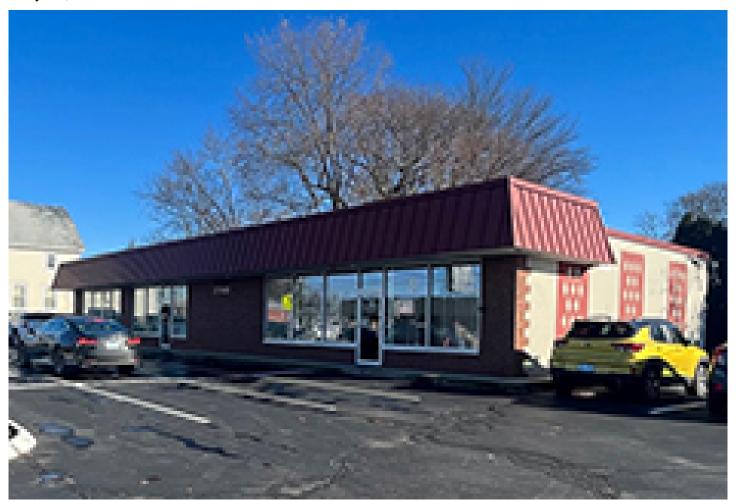

## Schultheis of Sweeney Real Estate & Appraisal sells 3,600 s/f office building for \$500,000

May 10, 2024 - Rhode Island

2740 Pawtucket Avenue - East Providence, RI

East Providence, RI Eric Schultheis of Sweeney Real Estate & Appraisal represented the sellers of 2740 Pawtucket Ave. The 3,600 s/f office building sold for \$500,000 to Vladislav Naydenov and Violeta Dimitrova.

The .31 acre property, with 19 parking spaces, was split into two units with one unit being delivered vacant and the other unit being occupied by Prestige Therapy.

The buyers were represented by Alfred Sliney of A.E. Sliney.