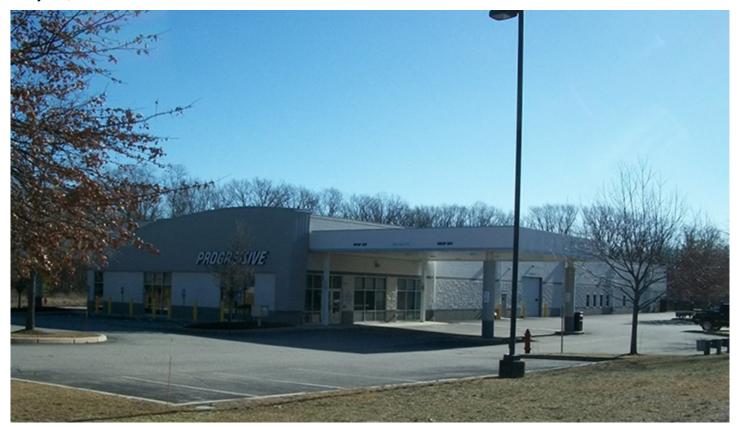

## Greenman and Amper of Capstone Properties sell 16,097 s/f office/warehouse \$2.6 million

May 10, 2024 - Rhode Island

2200 Hartford Avenue - Johnston, RI

Johnston, RI Chris Greenman and Neil Amper of Capstone Properties sold 2200 Hartford Ave. The seller was Progressive Casualty Insurance Co. who developed the property and used it to assess claims. The 16,097 s/f building, which is on 3.93 acres, sold for \$2.6 million.

Capstone represented the purchaser, Bearboy Holdings LLC and the property will be headquarters for Northstar Equipment Rentals, who leases aerial lifts, Iulls, compressors and other equipment.

New England Real Estate Journal - 17 Accord Park Drive #207, Norwell MA 02061 - (781) 878-4540