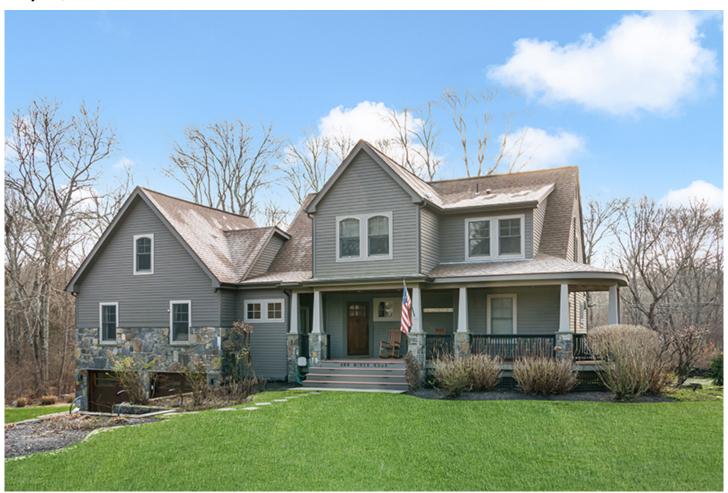

## Greene of Compass Providence sells 200 Miner Rd. - \$1.175 million

May 10, 2024 - Rhode Island

North Kingstown, RI Compass brokered the sale of 200 Miner Rd. for \$1.175 million. The property closed for \$80,000 over asking price. Kira Greene, of Compass Providence, represented the seller.

## Kira Greene

Stylish living in coastal Saunderstown. A picturesque wrap-around porch welcomes you into this stunning home, which features three bedrooms and three bathrooms across over 3,500 s/f of living space. With proximity to ocean beaches and the offerings of South County, enjoy the best of coastal living.