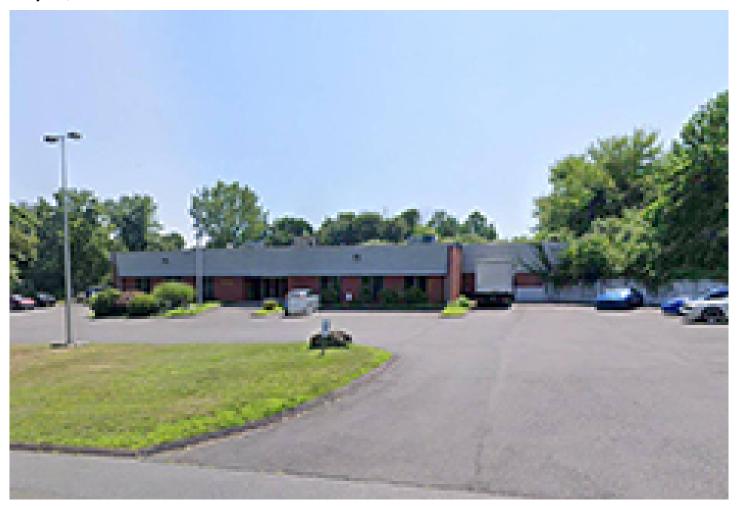

## Angel Commercial closes \$1.575m sale of 20,120 s/f industrial property

May 17, 2024 - Connecticut

Milford, CT Angel Commercial, LLC, a leader in commercial real estate services, has closed on an industrial property located at 435 Woodmont Rd. The property was acquired by Team Woody LLC for a purchase price of \$1.575 million, with Jon Angel, president of Angel Commercial, LLC, representing the seller in this transaction. The New York-based buyer was represented by Sovereign, LLC, and intends to use the building for their own business operations, adding to the business community.

"435 Woodmont Rd. was the home to Reliable Tool for several decades, and that business has since relocated. The building consists of 20,120 s/f with full HVAC, 3,000 s/f of office space, a loading dock, and an overhead for convenient access," said Angel, president at Angel Commercial, LLC. "We continue to see a low inventory of available space for sale as well as for lease and expect

this latest acquisition to impact the local economy positively."

The property at 435 Woodmont Rd. is situated within the Milford Industrial Area, minutes from the U.S. Post Office Hub, banks, shopping, restaurants, and hotel.