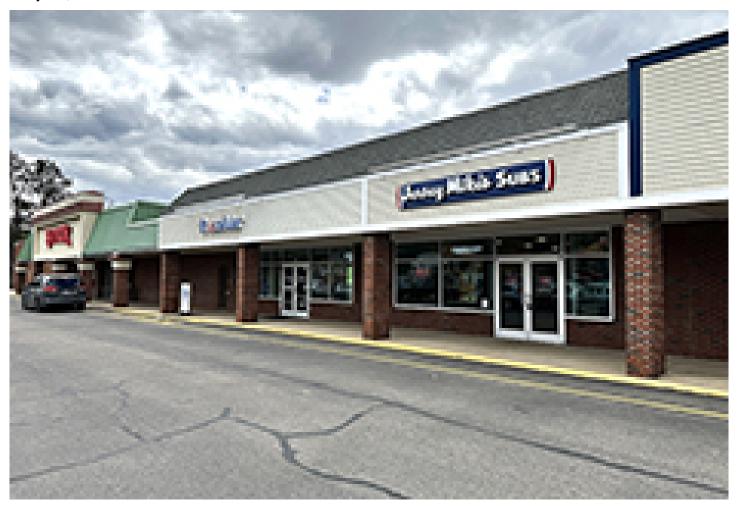

## Summit Realty and Atlantic Retail brokers Jersey Mike's lease - 2,283 s/f

May 31, 2024 - Retail

North Conway, NH Summit Realty Partners, Inc. has participated in a recent retail lease transaction for a Jersey Mike's Subs location that is now open for business in northern New Hampshire. Jersey Mike's Subs leased a 2,283 s/f space at Northway Plaza which is a 75,000 s/f shopping center located in a retail corridor. Jersey Mike's joins existing businesses including TJ Maxx, Petco and US Cellular. Chris McMahon and Travis Ginsberg of Summit Realty Partners represented the landlord, North Conway Plaza, LLC c/o The Druker Company, Ltd. in this transaction. Pat Gallagher of Atlantic Retail represented the tenant, JM Bedford, LLC d/b/a Jersey Mike's Subs in this transaction. Jersey Mike's Subs is an American submarine sandwich chain headquartered in New Jersey.