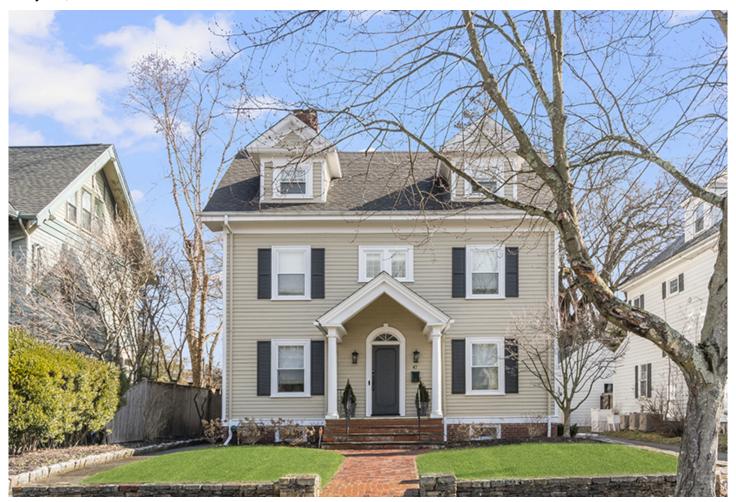

## Greene of Compass Providence sells 47 Grotto Ave. for \$1.545m

May 24, 2024 - Front Section

Providence, RI Compass brokered the sale of 47 Grotto Ave. for \$1.545 million. Kira Greene, of Compass Providence, represented the buyer.

Located in the Blackstone neighborhood, this East Side home features four bedrooms and three full and one half bathrooms across over 2,500 s/f.

"I'm thrilled to have helped my clients win this beautifully renovated East Side home in a multiple bid situation," said Greene. "Guiding out-of-state buyers throughout their East Side buying experience is very rewarding."