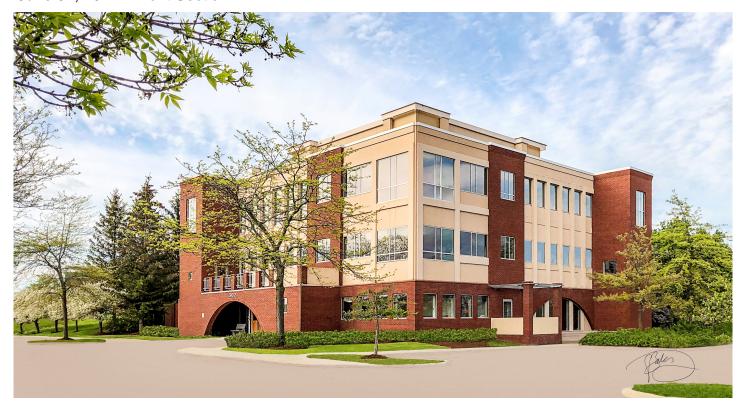

## Provost & Donahue of Donahue & Associates LLC complete \$3.7 million sale for 24,192 s/f commercial office building

June 07, 2024 - Front Section

Colchester, VT Mike Provost and Steve Donahue of Donahue & Associates LLC have completed the sale of 302 Mountain View Dr. for \$3.7 million. The sellers were represented by Donahue and the buyers were represented by Provost, both from Donahue & Associates LLC.

This 24,192 s/f property on 3.45 acres of land, is located in The Park at Water Tower Hill, Chittenden County's premier office park with views of Vermont's Green Mountain, Lake Champlain and New York states Adirondack Mountains.