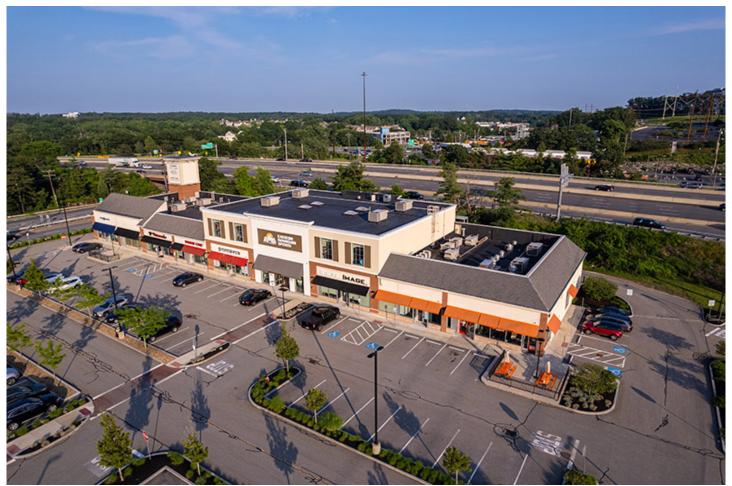

## Atlantic Capital Partners completes sale of Middlesex Marketplace

June 28, 2024 - Retail

Burlington, MA Atlantic Capital Partners has completed the sale of Middlesex Marketplace, an institutional-quality multi-tenant strip center 15 miles north of downtown Boston. This 38,243 s/f shopping center was 89% leased to a mix of industry-leading tenants, including Smith & Wollensky, Visionworks, Ideal Image and AFC Urgent Care, amongst others. Justin Smith, head of capital markets; Chris Peterson, executive vice president of Capital Markets; and Matt Ericson, analyst; oversaw the transaction which had Atlantic Capital Partners exclusively representing the seller and securing the buyer.

As the most centrally located shopping center in the area, Middlesex Marketplace is situated along Middlesex Tpke. where it has visibility to the nearly 179,000 vehicles that traverse I-95. The asset serves as a prominent retail property in the city's submarket, which is home to nearly 7.0 million s/f of office and life science space.

Middlesex Marketplace was constructed in 2013 when the prior ownership reimaged what was once an auto dealership into the current retail configuration. As one of the most visually appealing sites along Middlesex Tpke., the property features well-manicured landscaping, modern LED lighting, granite curbs and numerous walkways and seating areas with limestone detailing. The site has been maintained under active institutional ownership, including upgrades made to accommodate Smith & Wollensky.