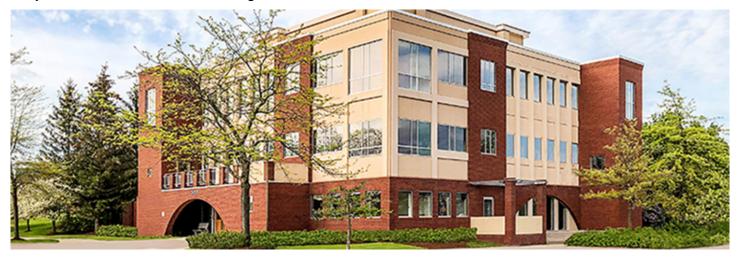

## Provost and Donahue of Donahue & Associates LLC sell 24,192 s/f office located at 302 Mountain View Dr. for \$3.7 million

July 05, 2024 - Northern New England

Colchester, VT Mike Provost and Steve Donahue of Donahue & Associates LLC completed the sale of 302 Mountain View Dr., a 24,192 s/f commercial office building, for \$3.7 million.

The sellers were represented by Donahue and the buyers were represented by Provost.

This 3-story building, on 3.45 acres with 98 parking spaces, is located in The Park at Water Tower Hill, one of Chittenden County's premier office parks with views of the Green Mountains, Lake Champlain and the Adirondack Mountains. The property is located off I-89 at Exit 16, with access to hotels, restaurants, Burlington International Airport and downtown Burlington. Current occupancy includes a mix of financial, insurance, and medical/health tenants.