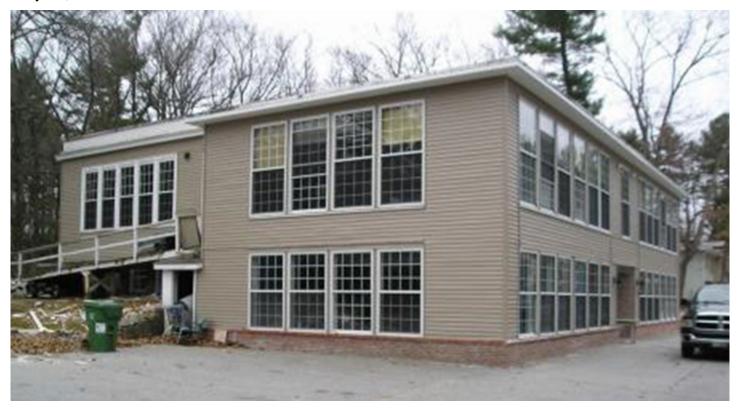

## Stebbins Commercial Properties LLC and Keller Williams Gateway Realty arrange \$1.2 million sale

July 05, 2024 - Front Section

Salem, NH Mike Reed, president of Stebbins Commercial Properties LLC, has completed the sale of the 7,500 s/f office building at 287 Lawrence Rd. from DOT CUBE LLC of Windham, NH, to World Mission Society Mission of God of New Windsor, NY.

Reed represented the buyer, and Bob James of Keller Williams Gateway Realty represented the seller in this transaction. According to the Registry of Deeds the sale price was \$1.2 million.

New England Real Estate Journal - 17 Accord Park Drive #207, Norwell MA 02061 - (781) 878-4540