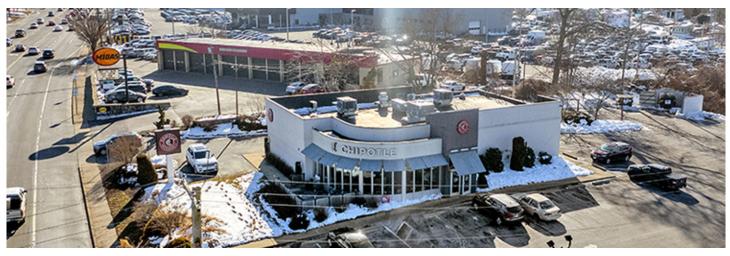

## Huntley and Nadler of Horvath & Tremblay sell two retail properties for \$2.66 million

July 12, 2024 - Rhode Island

Warwick, RI Aaron Huntley and Matt Nadler of Horvath & Tremblay have completed the sale of Chipotle at 969 Bald Hill Rd. Horvath & Tremblay exclusively represented the seller and procured the buyer to complete the transaction at a sale price of \$1.75 million. Chipotle consists of a 4,200 s/f building with a Chipotlane (drive thru). Chipotle has been at this location since 2007 and exercised a renewal option early demonstrating their commitment to the site and the market. Chipotle has five plus years remaining on their triple net (NNN) lease with four, five-year renewal options. Their lease calls for rent increases at the start of each renewal option. The lease also features a percentage rent clause, which provides additional income.

The two properties are adjacent to each other and are located along (RI Rte. 2, the area's primary commercial corridor. The properties have visibility, frontage and access and are part of a dominant trade area that is home to national retailers and restaurants, the Warwick Mall, Kent County Memorial Hospital, Rhode Island T.F. Green International Airport, and major roadways including US Rte. 1 and I-95 and I-295. Additionally, the properties are within minutes of several area schools,

multiple nationally branded hotel/motels, and are surrounded by densely populated residential neighborhoods providing a built-in customer base.

New England Real Estate Journal - 17 Accord Park Drive #207, Norwell MA 02061 - (781) 878-4540