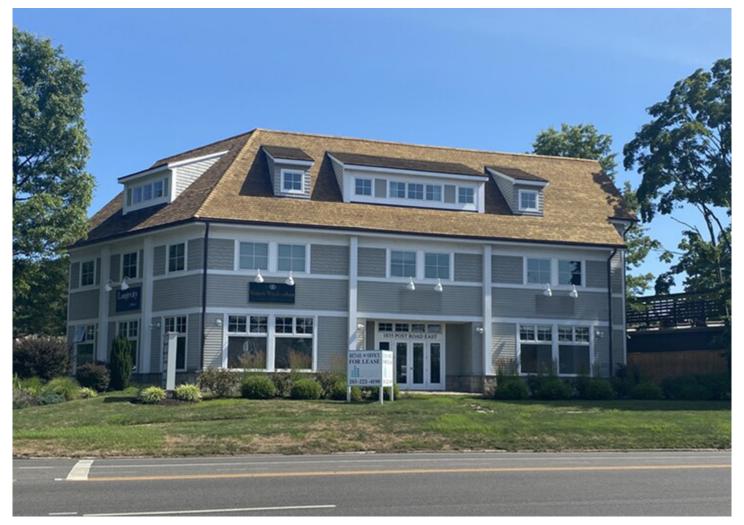

Saugatuck Commercial Real Estate brokers 2,368 s/f three-year lease extension for Second Foundation Partners

July 19, 2024 - Connecticut

Westport, CT Saugatuck Commercial Real Estate (SCRE) has arranged for the existing tenant, Second Foundation Partners, to sign a three-year lease extension for 2,368 s/f of office space on the second floor at 1835 Post Rd. East. Nate Greenberg and Penny Wickey represented the landlord, Blackshaw Hunchar, and Bruce Wettenstein of Wettenstein/Vidal represented Second Foundation Partners in this transaction. The mixed use campus is 100% leased.