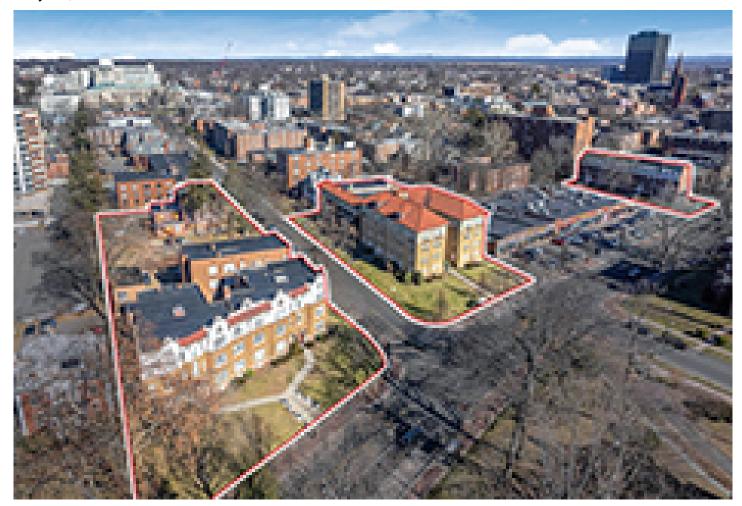

## Tim Hines

The multifamily portfolio is comprised of seven properties situated in western Hartford at the border of the West End and Asylum Hill, two of the city's most desirable neighborhoods. In total, the Portfolio consists of 110 units made up of nine, three-bedroom units, thirty-eight two-bedroom units,

thirty-eight one-bedroom units and twenty-five studio units. The properties comprise 100,834 s/f of gross living area in 124,929 s/f of total area on 2.48 acres. The portfolio is centered around the intersection of Gillett St. and Farmington Ave., between St. Francis Hospital and Hartford Public High School, and is down the street from the West End Farmers' Market. The properties in the portfolio are over a mile from downtown and the location offers access to area highways, public transportation, and retail amenities. The Gillett & Farmington portfolio offered the rare opportunity to acquire a critical mass of well-located, multi-family properties in a supply-constrained rental market.