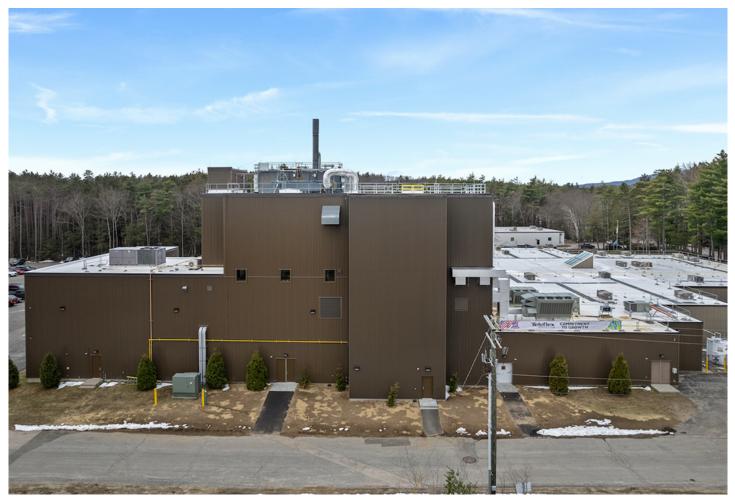

## Vantage Builders, Inc. completes 8,200 s/f project for Teleflex Medical OEM

July 19, 2024 - Construction Design & Engineering

Jaffrey, NH Vantage Builders, Inc. has completed an 8,200 s/f, ground-up construction project for Teleflex Inc. at its Teleflex Medical OEM facility.

The project consisted of the construction of a new extrusion tower. The tower was needed to meet the expanding demand for Teleflex Medical OEM's precision extrusion and access devices used in cardiology, neurology, radiology, and other areas.

Teleflex's new extrusion tower consists of four stories and was built as an addition to its existing facility at 50 Plantation Dr. As the facility runs 24/7, the project required careful coordination and scheduling between the project team members and Teleflex. Additionally, the Vantage team and the subcontractors put in extended hours onsite and performed weekend work when required.

The Vantage team began with site work to prepare the area. The project included new concrete foundations, structural steel, and significant systems work. The tower features new, dedicated MEP and fire protection, connected into Teleflex's existing systems. The walls of the tower feature exterior thermal and moisture insulation with matching metal paneling. Epoxy flooring throughout provides safety and maintenance benefits.