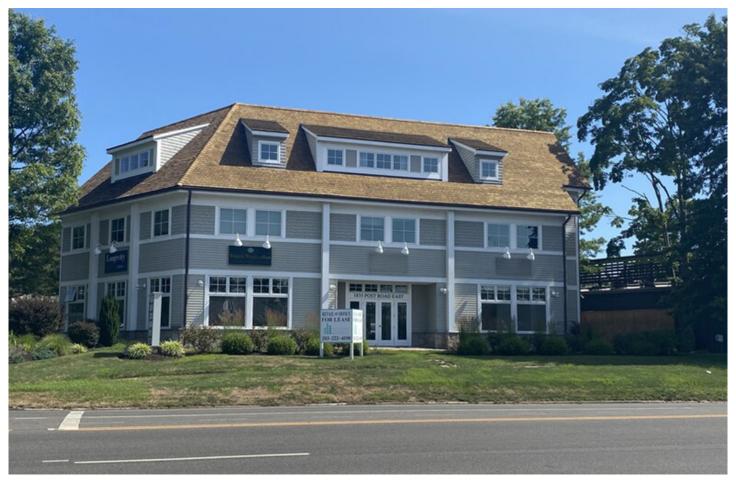

## Greenberg and Wickey of Saugatuck Commercial Real Estate facilitate 2,368 s/f office lease

July 26, 2024 - Front Section

Westport, CT According to Saugatuck Commercial Real Estate (SCRE), the existing tenant, Second Foundation Partners, has signed a three-year lease extension for 2,368 s/f of office space on the 2nd floor at 1835 Post Rd. East. Nate Greenberg and Penny Wickey represented the landlord, Blackshaw Hunchar, and Bruce Wettenstein/Vidal Wettenstein represented Second Foundation Partners in this transaction. The mixed use campus is 100% leased.