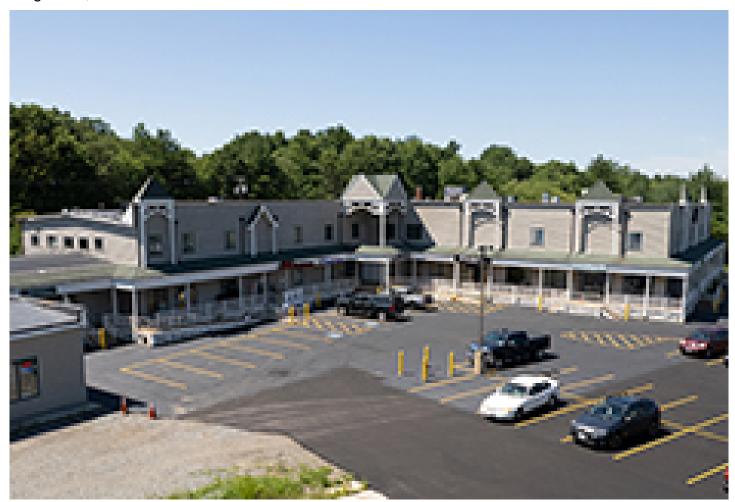

## Ellis Realty Advisors leases Raynham Depot to multiple tenants - 19,000 s/f

August 30, 2024 - Retail

Raynham, MA Ellis Realty Advisors has leased 19,000 s/f of retail, mixed-use, and office space at Raynham Depot, located at 770 Bdwy. New tenants moving into the plaza this fall include Nalix Nail Salon, Dance Theater of New England, and Viabella Greeting Cards. These new tenants bring the property to stabilization and contribute to the growing momentum of revitalizing the plaza.

Tuccio Properties Group and Deer Hill Capital purchased Raynham Depot in April. Since the closing, Andrew Tuccio of Tuccio Properties Group said, "The leasing activity generated by Ellis Realty highlights the team's commitment to the plaza and their deep market knowledge. They have executed at a high level for ownership within a short time frame and are aligned with the long-term vision for the plaza."