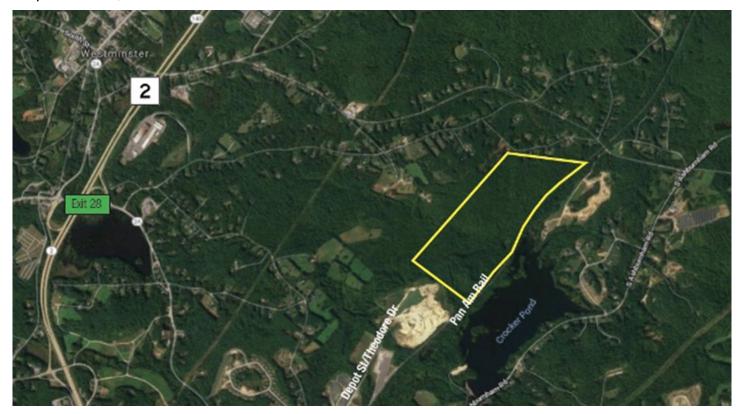

## The Stubblebine Co. and AIS Development handle \$16.9m sale

September 20, 2024 - Front Section

Westminster, MA David and James Stubblebine, principals of The Stubblebine Company/CORFAC International, represented the sellers, Jumbo Capital and the Westminster Business Park, while Andrew Sacher, principal of AIS Development Inc., represented the buyer, Equity Industrial Partners, in the \$16.9 million sale of 50.73-acre Theodore Dr. site.

Home Depot has executed a lease with EIP for a 600,000 s/f build-to-suit class A distribution building at the subject property. The pad ready rail-served fully permitted site is located one mile from Rte. 2.