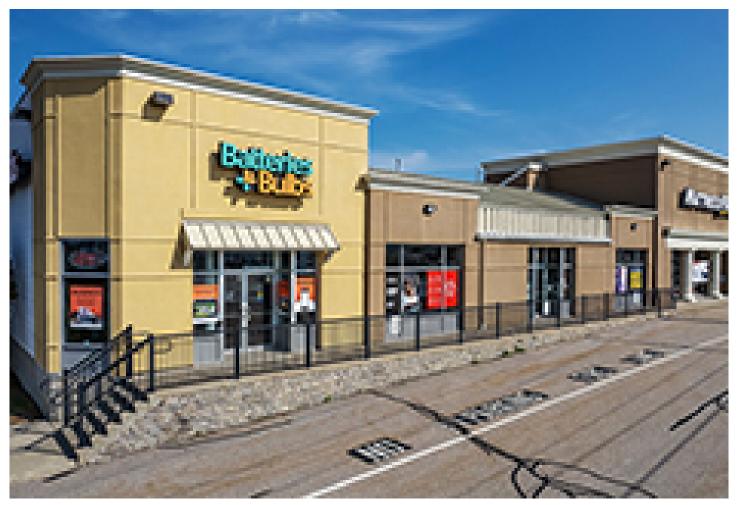

Woodbury Corner at 2001 Woodbury Ave. is located at the signalized corner of Woodbury Ave. and Gosling Rd. The strip center features access to Spaulding Tpke. and is less than two miles from I-95. Tenants at the shopping center include Mattress Firm and Batteries & Bulbs. Positive attributes of the property include strong demographics, high visibility, multiple curb-cuts, and traffic counts.

Woodbury Corner sold for \$2.9 million on October 8th, 2024, to a private investor. Chris McMahon and Travis Ginsberg of Summit Realty Partners Inc. represented the seller, RPI Newington LLC, an

affiliate of Riverside Properties, Inc. of Wellesley, MA. Caitlin Burke of The Boulos Company represented the buyer.