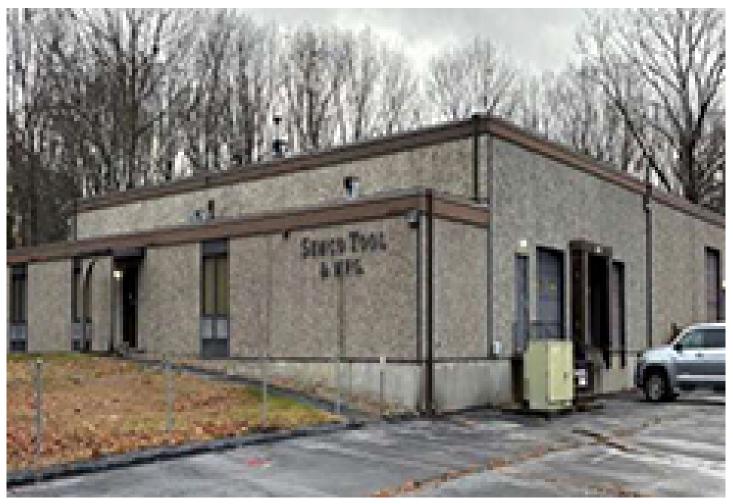

## Godin of Godin Property Brokers arranges \$700,000 sale of 9,760 s/f property located in Naugatuck Industrial Park

January 17, 2025 - Front Section

Naugatuck, CT Ed Godin Jr., SIOR, of Godin Property Brokers in Middlebury, represented all parties in the \$700,000 sale of a 9,760 s/f industrial building at 30 Naugatuck Dr.

The property consists of two acres and is located in the Naugatuck Industrial Park, close to the Rte. 8 highway.

The new buyer was JSS Properties LLC and the seller of the building was Semeraro Properties, LLC.