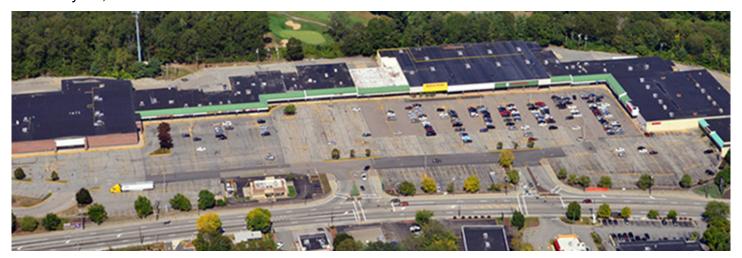

## Saletin Real Estate Group acquires 300,000 s/f Walnut Hill Plaza

February 14, 2025 - Rhode Island

Woonsocket, RI Saletin Real Estate Group acquired Walnut Hill Plaza.

Located at the corner of Diamond Hill and Mendon Rds., Walnut Hill Plaza consists of 300,000 s/f on 23 acres.