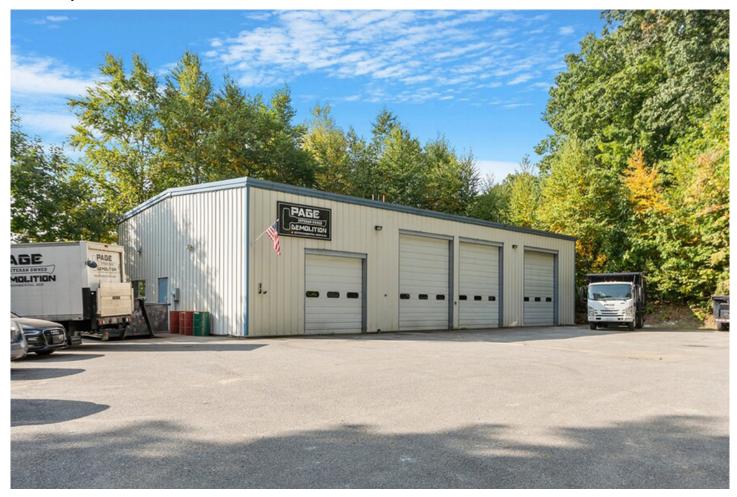

## **O'Brien Commercial Properties brokers \$600,000 sale**

February 14, 2025 - Front Section

1 Richard's Way - Lunenberg, MA

Lunenburg, MA O'Brien Commercial Properties has arranged the sale of 1 Richard's Way for \$600,000.

The rare 5,000 s/f industrial/garage style building and yard will be the new home of LDR Excavating (buyer). LDR is a construction company in business since 2020 specializing in excavation, hardscape projects and retaining walls.