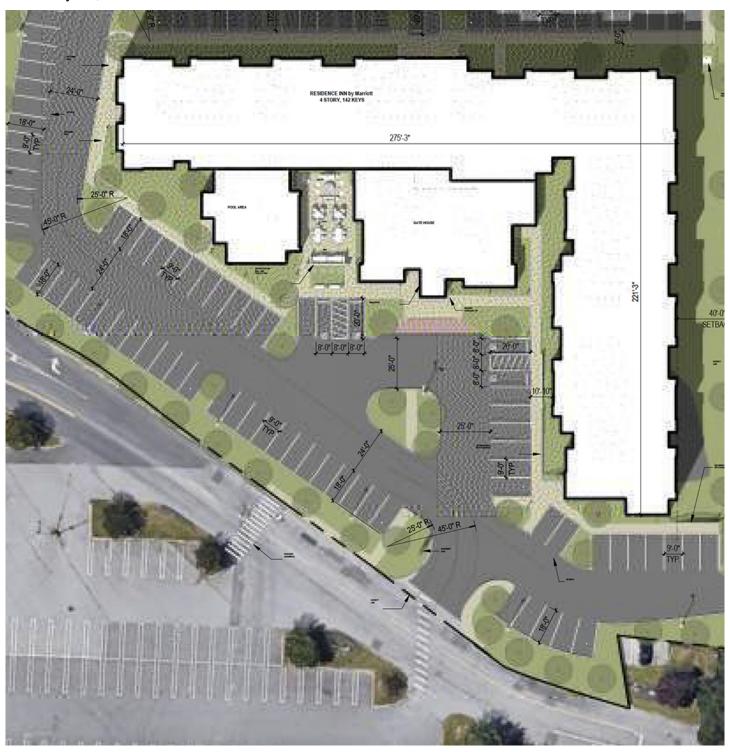

Located on 2.7 acres at the Northshore Mall, the premier shopping, dining and entertainment destination serving the coastal communities north of Boston, the new property will be walkable to these mixed-use amenities and offer 142 rooms designed in Residence Inn's latest Gen 9 Residence Inn prototype. The Residence Inn by Marriott Peabody will offer parking in addition to a range of amenities, including a fitness center, an indoor pool, media salons, a conference room, and a hearth room.