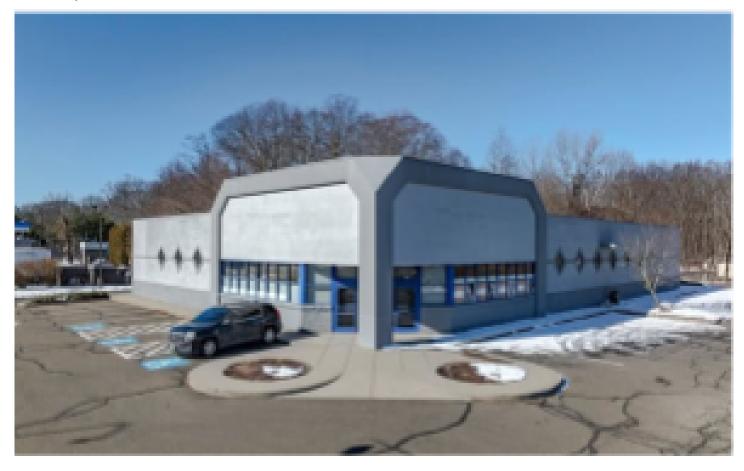

## Saugatuck Commercial Real Estate represents Boot Barn in securing 11,000 s/f third location site

February 21, 2025 - Connecticut

360 Boston Post Road - Milford, CT

Milford, CT Dan Neaton of Saugatuck Commercial Real Estate (SCRE) represented Boot Barn in leasing their third Connecticut location at 1360 Boston Post Rd. The western-wear store plans extensive renovations to the interior of the former 11,000 s/f Rite Aid Pharmacy. Construction is planned to begin in early March with an opening date in late Q2 2025.