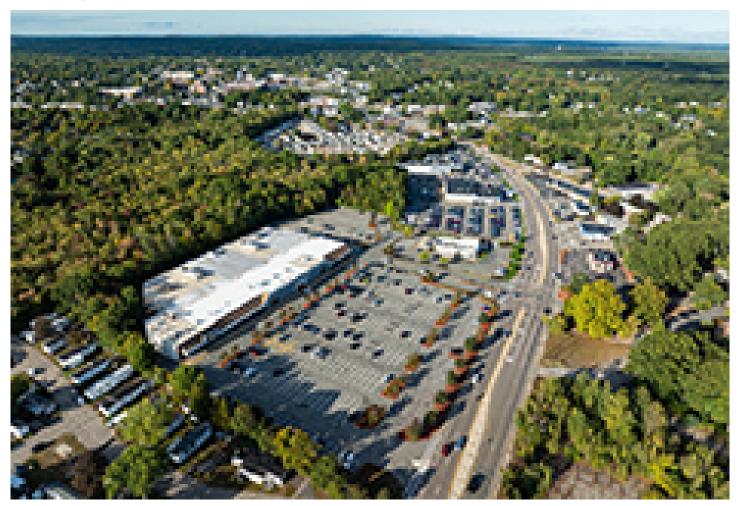

## Atlantic Capital Partners sells Lantern Plaza for \$18.025m - a two-tenant, Stop & Shop-anchored shopping center

March 14, 2025 - Front Section

North Attleboro, MA Atlantic Capital Partners has finalized the sale of Lantern Plaza, a two-tenant, Stop & Shop-anchored shopping center.

Totaling 71,297 s/f, the asset has been fully occupied since its completion in 1993 to house Stop & Shop. Originally built and entirely leased by Stop & Shop, the property now hosts two tenants, Stop & Shop and New Shogun, a long-standing restaurant.

Stop & Shop completed a major remodel in 2018 and has consistently performed well at this location.

Located along Rte. 1 at a signalized intersection, the property offers a convenient grocery option for the community. The site draws from an affluent trade area, with average household incomes exceeding \$143,000 within a three-mile radius. The asset benefits from over 15,000 vehicles passing daily along Rte. 1 and shares access with a freestanding McDonald's, operating since the early 2000s.