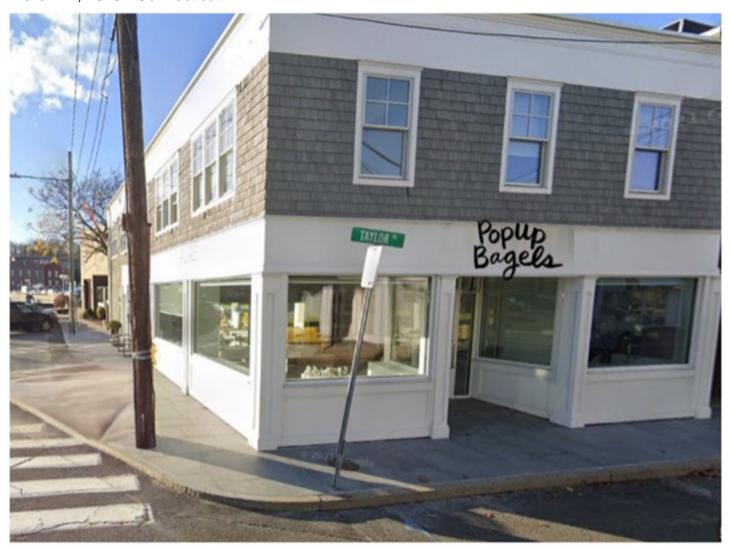

Wickey and Oliver Bork of SCRE also leased 24 Taylor PI. to PopUp Bagels Westport LLC. Wickey represented the landlord and Bork represented the retailer in securing 1,438 s/f corner retail space downtown. PopUp Bagels is relocating its current Westport store and continues to expand its footprint in the region. The retailer recently won the Brooklyn Bagelfest "Best Bagel" for two years in a row.