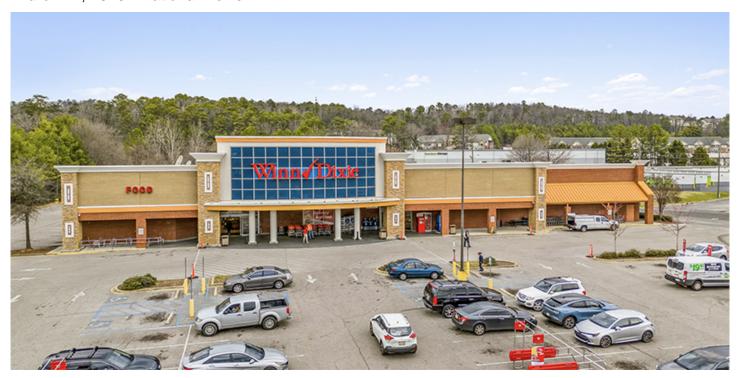

## Cleeman Realty Group completes sale of net-leased Winn-Dixie property in Birmingham, AL

March 21, 2025 - National News

Birmingham, AL Cleeman Realty Group negotiated the sale of a net-leased Winn-Dixie property located at 4470 Montevallo Rd. The property spans 51,282 s/f on 6.7 acres.

Michael Cleeman, principal of Cleeman Realty Group, represented both the buyer and the seller. The seller sought to capitalize on the strong demand for net-leased supermarket properties, while the buyer was drawn to the long-term lease and the recent acquisition of the Winn-Dixie chain by Aldi earlier this year.

"This transaction highlights the continued investor appetite for stable, net-leased grocery properties," said Cleeman. "The combination of a long-term lease and the strength of the Aldi-backed Winn-Dixie brand made this property a highly attractive acquisition."