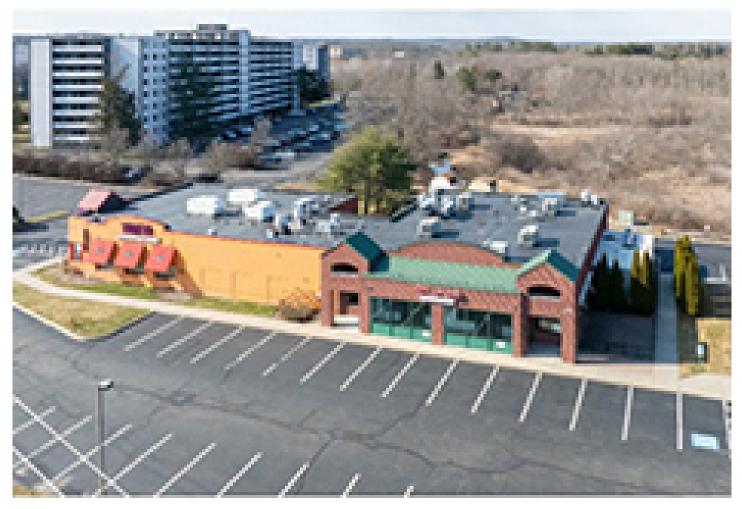

## **Greater Boston Commercial Properties inks \$3.95m retail sale**

March 28, 2025 - Retail

Westborough, MA Bret O'Brien and Ben Gatti of Greater Boston Commercial Properties, Inc. represented the seller in the sale of 291 Tpke. Rd. The 11,038 s/f retail building is located on 9.79 acres with frontage on Rte. 9.

Prior to the sale, O'Brien leased both units at the property, which were formerly occupied by Not Your Average Joes and Taste of Andhra.

The new tenants, procured by O'Brien, are Torito Mexican Restaurant in 5,500 s/f and Mitti Chulha in 5,538 s/f.

The property sold for \$3.95 million which represents a per s/f price of \$358 and a cap rate of 7.27%. New England Real Estate Journal - 17 Accord Park Drive #207, Norwell MA 02061 - (781) 878-4540