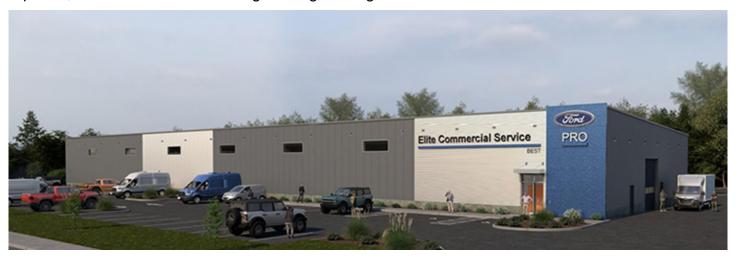

## Jewett Construction begins 24,965 s/f design-build project for Best Ford in Nashua

April 18, 2025 - Construction Design & Engineering

Nashua, NH Jewett Construction is beginning a new design-build, ground-up construction project for Best Ford. Located at 579 Amherst St., this 24,965 s/f facility will be a Ford Pro Elite Commercial Service Center, dedicated to providing fleet vehicle maintenance and service for commercial customers.