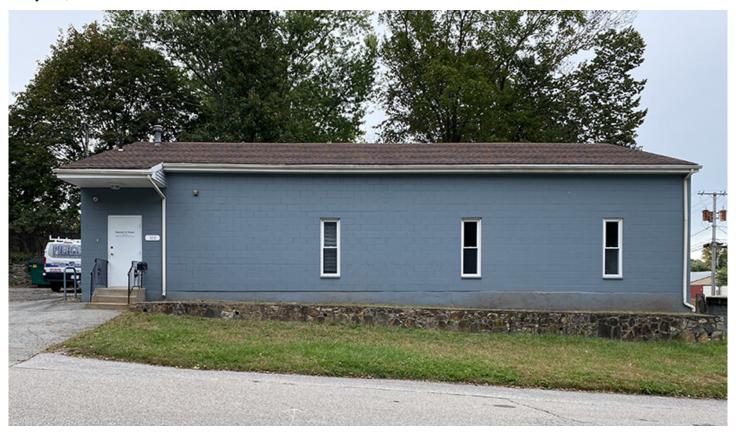

## Foncellino Team of Coldwell Banker leases 2,500 s/f warehouse/office building

May 09, 2025 - Rhode Island

Warwick, RI Foncellino Team of Coldwell Banker commercial division listed and leased a 2,500 s/f industrial building located at 100 Central St.

The warehouse/office space, on a .19 acre lot, includes an overhead door with nine ft. ceilings and ten parking spaces.

The new tenant is a franchise "Kitchen Guard" which cleans commercial kitchens, hoods, and ventilation systems.

The tenant will use the space to store cleaning equipment and perform off-site cleaning.

New England Real Estate Journal - 17 Accord Park Drive #207, Norwell MA 02061 - (781) 878-4540