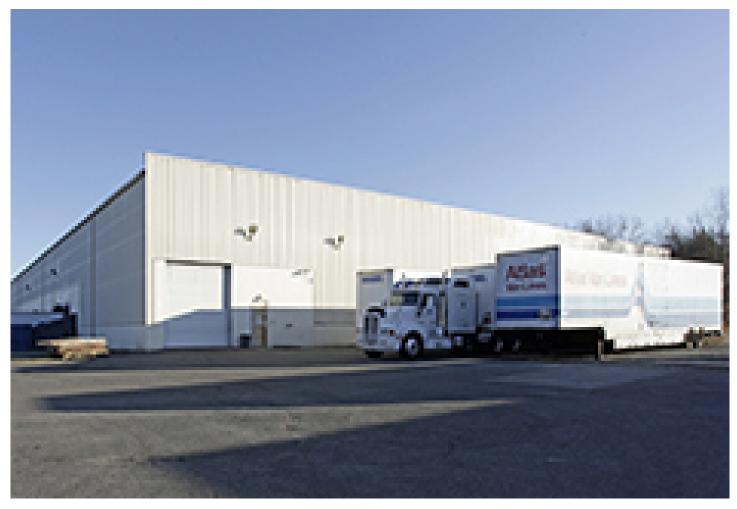

## Hunneman brokers 70,872 s/f lease for CMC North America's HQs

June 06, 2025 - Front Section

Methuen, MA Hunneman has brokered a 70,872 s/f, multi-year lease at 200 Danton Dr. on behalf of the building's new tenant CMC North America, a provider of sales, distribution, and services for aerial work platforms and related products throughout North America. 200 Danton Dr. will serve as CMC North America's new headquarters, consolidating two industrial and office locations into the Methuen property. CMC North America will occupy the entirety of 200 Danton Dr.

200 Danton Dr. is a standalone industrial property located off I-93 and near the New Hampshire border. The building, owned by Starwood Capital Group, contains 49,378 s/f of warehouse space as well as 20,663 s/f of office space. The property features seven loading docks and high ceilings, as well as an expandable parking area. The building sits on approximately 11.9 acres of land, offering abundant outdoor space and opportunity for expansion.