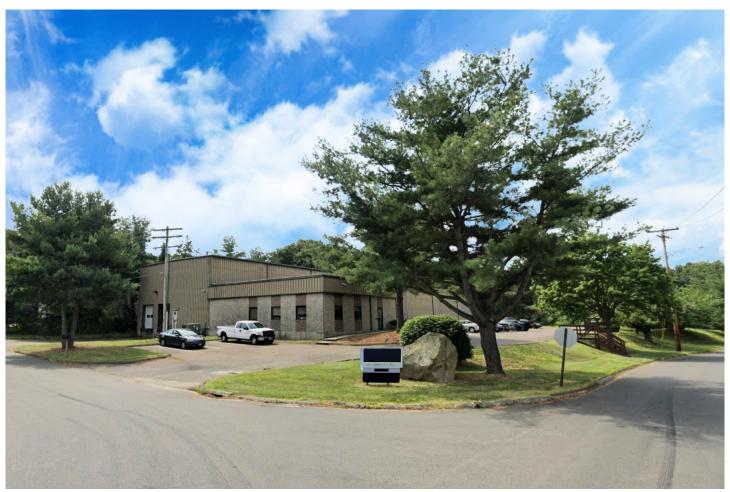

## Angel Commercial leases 14,000 s/f to Murphy Distributors

June 20, 2025 - Connecticut

East Haven, CT Jon Angel, president of Angel Commercial, LLC, has brokered a lease for the entire 14,000 s/f industrial building at 167 Commerce St. to Murphy Distributors.

Built in 1985, the 14,000 s/f industrial building is on 1.35 acres in a light industrial zone and features an 11,700 s/f warehouse and 2,300 s/f of finished office space. The property is located 1.5 miles from I-95 (Exit 51), near Tweed New Haven Airport and the Port of New Haven, with access to I-91 and the New Haven Train Station.