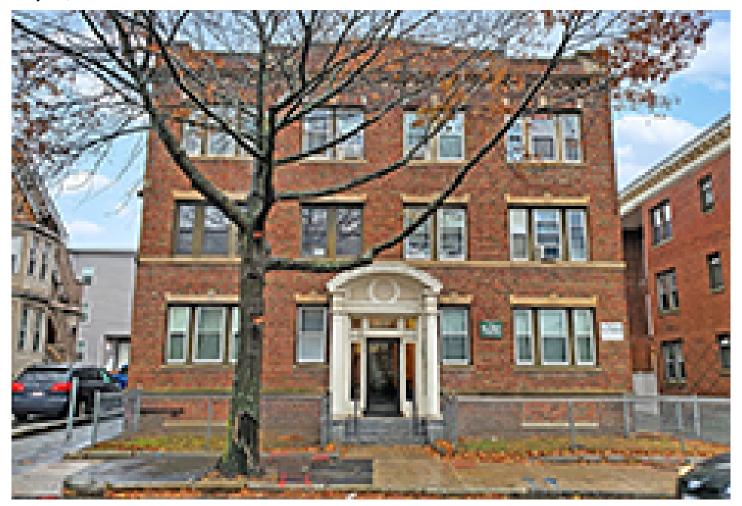

## Girolamo, Kelleher and Pentore of Horvath & Tremblay facilitate \$13.25 million in sales in Lynn, MA

July 04, 2025 - Front Section

192 Washington Street - Lynn, MA

Lynn, MA Stephen Girolamo, Dennis Kelleher and John Pentore of Horvath & Tremblay have facilitated the sale of three multifamily properties totaling 67 units for a total of \$13.25 million which represents a price of \$197,761 per unit. Horvath & Tremblay represented the sellers and procured the buyers for each transaction. The multifamily investment properties are located at 26 and 36 Newhall St. and 192 Washington St.

26 and 36 Newhall St. sold for \$8.25 million which represents \$191,860 per unit. The two buildings

The Central Sq. commuter rail station, with service to Boston's North Station, is 0.4 miles from the properties and MBTA Bus Routes are near by. The locations are walkable to numerous dining, drinking, shopping, cultural and entertainment amenities and are in close proximity to Stop & Shop, Central Sq., Price-Rite, BayRidge Hospital and North Shore Community College.