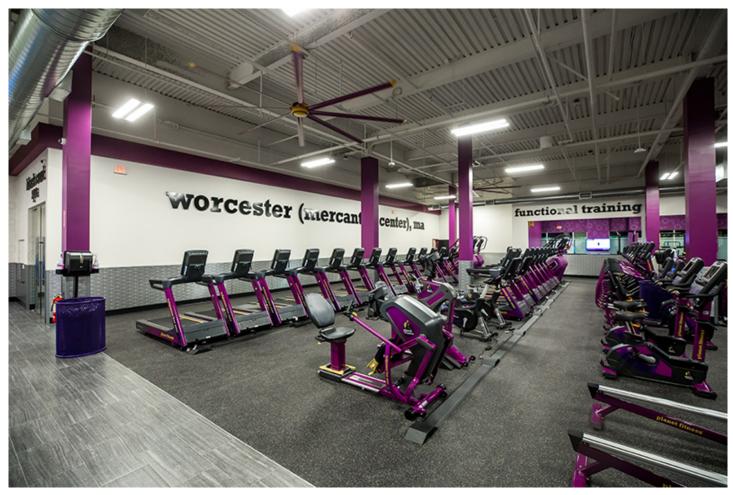

## Planet Fitness opens 13,605 s/f location in Mercantile Center

July 25, 2025 - Retail

Worcester, MA Planet Fitness opened its newest club at 100 Front St, suite B in the Mercantile Center. This is Planet Fitness's third Worcester location.

The new Planet Fitness in Mercantile Center is 13,605 s/f and offers the following features and amenities:

- Strength equipment including free weights, expansive strength machines and plate-loaded bench presses, hack squats, and a seated calf machine.
- 48 pieces of cardio equipment.
- 69 pieces of strength equipment.

- Free fitness training included in all memberships.
- Functional training room including a turf for agility training.
- •Dedicated HIIT (high intensity interval training) area with air bikes and rowers.
- Dedicated mobility and stretching space.
- Free WiFi.
- TVs with wireless connections to all cardio equipment.
- Black Card Spa.
- Hydro-massage lounger and bed, elite massage chairs, cryo+ loungers, red light therapy, and salon grade hybrid tanning beds.